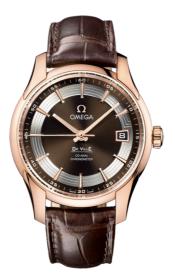

# DE VILLE HOUR VISION 41 MM, RED GOLD ON LEATHER STRAP Reference: 431.63.41.21.13.001

#### WATCH CASE & DIAL

Case: Red gold Case Diameter: 41 mm Between lugs: 20 mm Dial Colour: Brown

## BRACELET

Material: Leather strap Strap color: Brown Buckle type: Foldover clasp Buckle material: Red gold

### **FEATURES**

Chronometer, date, transparent caseback