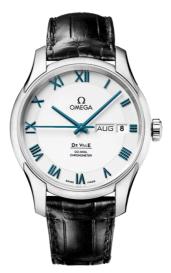

DE VILLE DE VILLE 41 MM, PLATINUM ON LEATHER STRAP Reference: 431.93.41.22.04.001

#### WATCH CASE & DIAL

Case: Platinum Case Diameter: 41 mm Between lugs: 20 mm Dial Colour: White

## BRACELET

Material: Leather strap Strap color: Black Buckle type: Pin buckle Buckle material: Platinum

### **FEATURES**

Annual calendar, chronometer, date, limited edition (0), transparent caseback