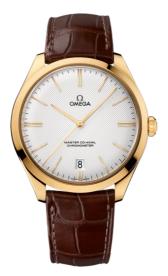

**DE VILLE** TRÉSOR 40 MM, YELLOW GOLD ON LEATHER STRAP Reference: 432.53.40.21.02.001

#### WATCH CASE & DIAL

Case: Yellow gold Case Diameter: 40 mm Between lugs: 20 mm Lug to lug: 44.80 mm Thickness: 10.6 mm Dial Colour: Silver Total product weight (Approx.): 75 g

## STRAP

Strap type: Leather strap Strap color: Brown Strap surface: Alligator leather Buckle type: Pin buckle Buckle material: Yellow gold