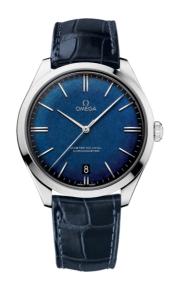

### **DE VILLE**

TRÉSOR

40 MM, WHITE GOLD ON LEATHER STRAP

Reference: 432.53.40.21.03.001

## WATCH CASE & DIAL

Case: White gold
Case Diameter: 40 mm
Dial Colour: Blue

### **BRACELET**

Material: Leather strap

Strap color: Blue

Buckle type: Pin buckle Buckle material: White gold