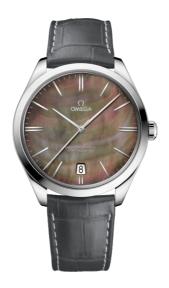

#### **DE VILLE**

TRÉSOR

40 MM, WHITE GOLD ON LEATHER STRAP

Reference: 432.53.40.21.07.001

#### WATCH CASE & DIAL

Case: White gold
Case Diameter: 40 mm
Between lugs: 20 mm
Lug to lug: 44.80 mm
Thickness: 10.6 mm
Dial Colour: Grey

Total product weight (Approx.): 69 g

# **STRAP**

Strap type: Leather strap

Strap color: Grey

Strap surface: Alligator leather

Strap underside: Non-grained calf leather

Buckle type: Pin buckle Buckle material: White gold