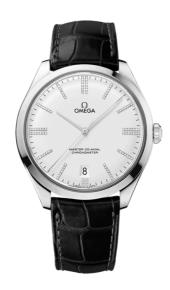

## DE VILLE TRÉSOR

**DE VILLE** TRÉSOR

40 MM, WHITE GOLD ON LEATHER STRAP

Reference: 432.53.40.21.52.001

## WATCH CASE & DIAL

Case: White gold
Case Diameter: 40 mm
Between lugs: 20 mm
Lug to lug: 44.80 mm
Thickness: 10.8 mm
Dial Colour: Silver

Total product weight (Approx.): 78 g

#### **STRAP**

Strap type: Leather strap

Strap color: Black

Strap surface: Alligator leather

Strap underside: Non-grained calf leather

Buckle type: Pin buckle
Buckle material: White gold