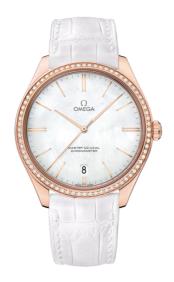

#### **DE VILLE**

TRÉSOR

40 MM, SEDNATM GOLD ON LEATHER STRAP

Reference: 432.58.40.21.05.001

#### WATCH CASE & DIAL

Case: Sedna™ gold
Case Diameter: 40 mm
Between lugs: 20 mm
Lug to lug: 44.80 mm
Thickness: 10.8 mm
Dial Colour: White

Total product weight (Approx.): 74 g

# **STRAP**

Strap type: Leather strap

Strap color: White

Strap surface: Alligator leather

Strap underside: Non-grained calf leather

Buckle type: Pin buckle

Buckle material: Sedna<sup>TM</sup> Gold