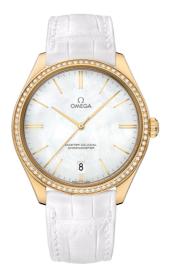

**DE VILLE** TRÉSOR 40 MM, YELLOW GOLD ON LEATHER STRAP Reference: 432.58.40.21.05.002

#### WATCH CASE & DIAL

Case: Yellow gold Case Diameter: 40 mm Between lugs: 20 mm Lug to lug: 44.80 mm Thickness: 10.8 mm Dial Colour: White Total product weight (Approx.): 73 g

## STRAP

Strap type: Leather strap Strap color: White Strap surface: Alligator leather Strap underside: Non-grained calf leather Buckle type: Pin buckle Buckle material: Yellow gold