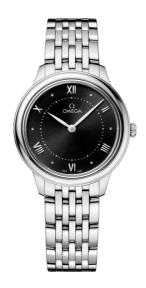

**DE VILLE** 

**PRESTIGE** 

30 MM, STEEL ON STEEL

Reference: 434.10.30.60.01.001

## WATCH CASE & DIAL

Case: Steel

Case Diameter: 30 mm Between lugs: 14 mm Lug to lug: 34.69 mm Thickness: 7.3 mm Dial Colour: Black

Total product weight (Approx.): 61 g

## **BRACELET**

Material: Steel

Type of Clasp: Butterfly clasp