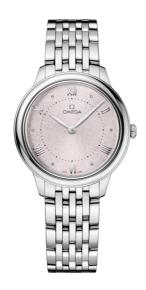

**DE VILLE** 

**PRESTIGE** 

30 MM, STEEL ON STEEL

Reference: 434.10.30.60.02.001

# WATCH CASE & DIAL

Case: Steel

Case Diameter: 30 mm Between lugs: 14 mm Lug to lug: 34.69 mm Thickness: 7.3 mm Dial Colour: Silver

Total product weight (Approx.): 61 g

# **BRACELET**

Material: Steel

Type of Clasp: Butterfly clasp