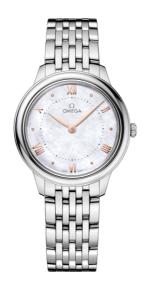

**DE VILLE** 

**PRESTIGE** 

30 MM, STEEL ON STEEL

Reference: 434.10.30.60.05.001

## WATCH CASE & DIAL

Case: Steel

Case Diameter: 30 mm Between lugs: 14 mm Lug to lug: 34.69 mm Thickness: 7.3 mm Dial Colour: White

Total product weight (Approx.): 61 g

## **BRACELET**

Material: Steel

Type of Clasp: Butterfly clasp