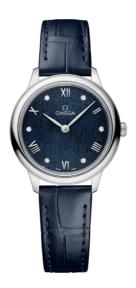

**DE VILLE** 

**PRESTIGE** 

27.5 MM, STEEL ON LEATHER STRAP

Reference: 434.13.28.60.53.002

## WATCH CASE & DIAL

Case: Steel

Case Diameter: 27.5 mm Between lugs: 13 mm Dial Colour: Blue

### **BRACELET**

Material: Leather strap

Strap color: Blue

Buckle type: Pin buckle

Buckle material: Stainless steel