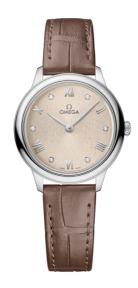

### **DE VILLE**

**PRESTIGE** 

27.5 MM, STEEL ON LEATHER STRAP

Reference: 434.13.28.60.59.001

## WATCH CASE & DIAL

Case: Steel

Case Diameter: 27.5 mm Between lugs: 13 mm Dial Colour: Linen

#### **BRACELET**

Material: Leather strap Strap color: Taupe Buckle type: Pin buckle

Buckle material: Stainless steel

#### **FEATURES**

Diamonds