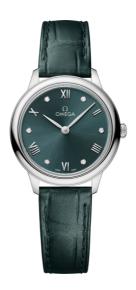

**DE VILLE** 

**PRESTIGE** 

27.5 MM, STEEL ON LEATHER STRAP

Reference: 434.13.28.60.60.001

## WATCH CASE & DIAL

Case: Steel

Case Diameter: 27.5 mm Between lugs: 13 mm Dial Colour: Green

## **BRACELET**

Material: Leather strap Strap color: Green Buckle type: Pin buckle

Buckle material: Stainless steel