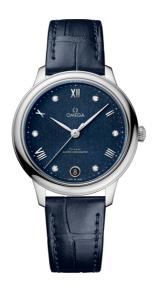

## **DE VILLE**

**PRESTIGE** 

34 MM, STEEL ON LEATHER STRAP Reference: 434.13.34.20.53.002

### WATCH CASE & DIAL

Case: Steel

Case Diameter: 34 mm
Between lugs: 16 mm
Lug to lug: 39.38 mm
Thickness: 10.1 mm
Dial Colour: Blue

Total product weight (Approx.): 46 g

# **STRAP**

Strap type: Leather strap

Strap color: Blue

Strap surface: Alligator leather Strap underside: Grained calf leather

Buckle material: Stainless steel