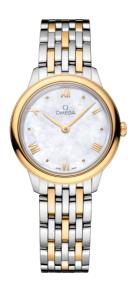

## **DE VILLE**

**PRESTIGE** 

27.5 MM, STEEL - YELLOW GOLD ON STEEL - YELLOW GOLD

Reference: 434.20.28.60.05.001

## WATCH CASE & DIAL

Case: Steel - yellow gold Case Diameter: 27.5 mm Between lugs: 13 mm Dial Colour: White

#### **BRACELET**

Material: Steel - yellow gold