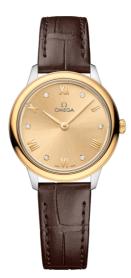

**DE VILLE** PRESTIGE 27.5 MM, STEEL - YELLOW GOLD ON LEATHER STRAP Reference: 434.23.28.60.58.001

### WATCH CASE & DIAL

Case: Steel - yellow gold Case Diameter: 27.5 mm Between lugs: 13 mm Dial Colour: Yellow

#### BRACELET

Material: Leather strap Strap color: Brown Buckle type: Pin buckle Buckle material: Stainless steel