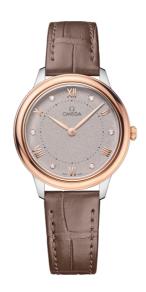

### **DE VILLE**

**PRESTIGE** 

30 MM, STEEL - SEDNATM GOLD ON LEATHER STRAP

Reference: 434.23.30.60.52.001

## WATCH CASE & DIAL

Case: Steel - Sedna<sup>TM</sup> gold
Case Diameter: 30 mm
Between lugs: 14 mm
Lug to lug: 34.69 mm
Thickness: 7.3 mm
Dial Colour: Silver

Total product weight (Approx.): 29 g

## **STRAP**

Strap type: Leather strap

Strap color: Taupe

Strap surface: Alligator leather

Strap underside: Grained calf leather

Buckle type: Pin buckle

Buckle material: Stainless steel