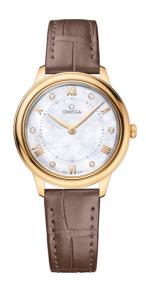

### **DE VILLE**

**PRESTIGE** 

30 MM, YELLOW GOLD ON LEATHER STRAP

Reference: 434.53.30.60.55.002

#### MOVEMENT

Calibre: Omega 4061

Quartz movement with "Long Life" feature to maximize the autonomy of the battery. Exclusive red OMEGA logo with rhodium plated parts and circular graining.

Battery life: 48 months

## **CRYSTAL**

Domed, scratch-resistant sapphire crystal with antireflective treatment inside

### WATER RESISTANCE

3 bar (30 metres / 100 feet)

#### WATCH CASE & DIAL

Case: Yellow gold
Case Diameter: 30 mm
Between lugs: 14 mm
Lug to lug: 34.69 mm
Thickness: 7.3 mm
Dial Colour: White

Total product weight (Approx.): 37 g

# **STRAP**

Strap type: Leather strap

Strap color: Taupe

Strap surface: Alligator leather Strap underside: Grained calf leather

Buckle type: Pin buckle Buckle material: Yellow gold

## **FEATURES**

Diamonds