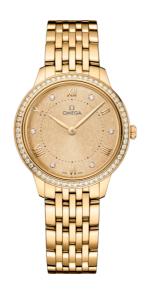

### **DE VILLE**

**PRESTIGE** 

30 MM, YELLOW GOLD ON YELLOW GOLD

Reference: 434.55.30.60.58.001

# WATCH CASE & DIAL

Case: Yellow gold
Case Diameter: 30 mm
Between lugs: 14 mm
Lug to lug: 34.69 mm
Thickness: 7.3 mm
Dial Colour: Yellow

Total product weight (Approx.): 94 g

### **BRACELET**

Material: Yellow gold

Type of Clasp: Butterfly clasp

### **FEATURES**

Diamonds