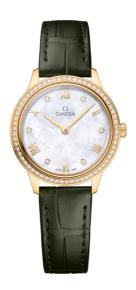

## **DE VILLE**

**PRESTIGE** 

27.5 MM, YELLOW GOLD ON LEATHER STRAP

Reference: 434.58.28.60.55.002

# WATCH CASE & DIAL

Case: Yellow gold
Case Diameter: 27.5 mm
Between lugs: 13 mm
Dial Colour: White

### **BRACELET**

Material: Leather strap Strap color: Green Buckle type: Pin buckle Buckle material: Yellow gold