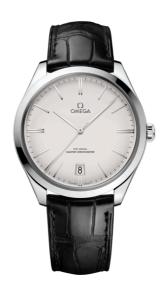

### **DE VILLE**

TRÉSOR

40 MM, STEEL ON LEATHER STRAP Reference: 435.13.40.21.02.001

### WATCH CASE & DIAL

Case: Steel

Case Diameter: 40 mm Between lugs: 20 mm Lug to lug: 44.80 mm Thickness: 10.1 mm Dial Colour: Silver

Total product weight (Approx.): 57 g

# **STRAP**

Strap type: Leather strap

Strap color: Black

Strap surface: Alligator leather

Strap underside: Non-grained calf leather

Buckle type: Pin buckle

Buckle material: Stainless steel