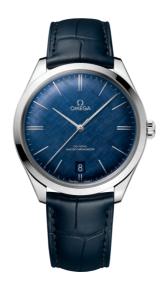

#### **DE VILLE**

TRÉSOR

40 MM, STEEL ON LEATHER STRAP Reference: 435.13.40.21.03.001

### WATCH CASE & DIAL

Case: Steel

Case Diameter: 40 mm Between lugs: 20 mm Lug to lug: 44.80 mm Thickness: 10.1 mm Dial Colour: Blue

Total product weight (Approx.): 59 g

## **STRAP**

Strap type: Leather strap

Strap color: Blue

Strap surface: Alligator leather Strap underside: Calf leather Buckle type: Pin buckle

Buckle material: Stainless steel