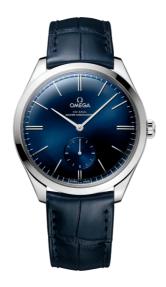

### **DE VILLE**

TRÉSOR

40 MM, STEEL ON LEATHER STRAP

Reference: 435.13.40.21.03.002

### WATCH CASE & DIAL

Case: Steel

Case Diameter: 40 mm Between lugs: 20 mm Dial Colour: Blue

### **BRACELET**

Material: Leather strap

Strap color: Blue

Buckle type: Pin buckle

Buckle material: Stainless steel