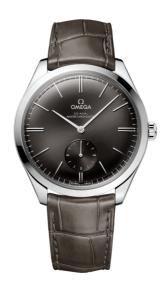

# **DE VILLE**

TRÉSOR

40 MM, STEEL ON LEATHER STRAP Reference: 435.13.40.21.06.001

## WATCH CASE & DIAL

Case: Steel

Case Diameter: 40 mm Between lugs: 20 mm Dial Colour: Grey

# **BRACELET**

Material: Leather strap

Strap color: Grey Buckle type: Pin buckle

Buckle material: Stainless steel