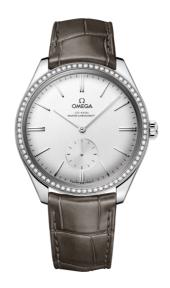

### **DE VILLE**

**TRÉSOR** 

40 MM, STEEL ON LEATHER STRAP Reference: 435.18.40.21.02.002

## WATCH CASE & DIAL

Case: Steel

Case Diameter: 40 mm Between lugs: 20 mm Dial Colour: Silver

### **BRACELET**

Material: Leather strap

Strap color: Grey

Buckle type: Pin buckle Buckle material: Stainless steel