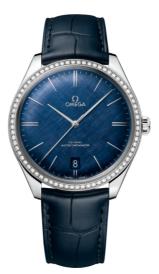

DE VILLE TRÉSOR 40 MM, STEEL ON LEATHER STRAP Reference: 435.18.40.21.03.001

#### WATCH CASE & DIAL

Case: Steel Case Diameter: 40 mm Between lugs: 20 mm Lug to lug: 44.80 mm Thickness: 10.1 mm Dial Colour: Blue Total product weight (Approx.): 58 g

### STRAP

Strap type: Leather strap Strap color: Blue Strap surface: Alligator leather Strap underside: Calf leather Buckle type: Pin buckle Buckle material: Stainless steel