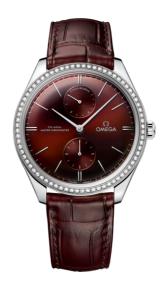

# WATCH CASE & DIAL

Case: Steel

Case Diameter: 40 mm Between lugs: 20 mm Dial Colour: Red

# **BRACELET**

Material: Leather strap Strap color: Burgundy Buckle type: Pin buckle

Buckle material: Stainless steel