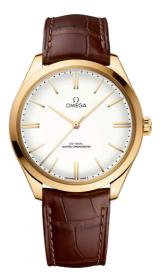

DE VILLE TRÉSOR 40 MM, YELLOW GOLD ON LEATHER STRAP Reference: 435.53.40.21.09.001

#### WATCH CASE & DIAL

Case: Yellow gold Case Diameter: 40 mm Between lugs: 20 mm Dial Colour: White

# BRACELET

Material: Leather strap Strap color: Brown Buckle type: Pin buckle Buckle material: Yellow gold