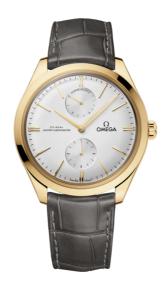

## **DE VILLE**

TRÉSOR

40 MM, YELLOW GOLD ON LEATHER STRAP

Reference: 435.53.40.22.02.001

### WATCH CASE & DIAL

Case: Yellow gold Case Diameter: 40 mm Between lugs: 20 mm Dial Colour: Silver

## **BRACELET**

Material: Leather strap Strap color: Grey Buckle type: Pin buckle Buckle material: Yellow gold