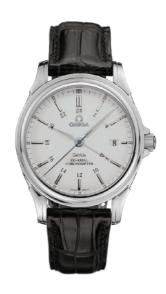

### **DE VILLE**

38.7 MM, STEEL ON LEATHER STRAP

Reference: 4833.31.32

# MOVEMENT

Calibre: Omega 2628

Self-winding chronometer, Co-Axial escapement

movement with rhodium-plated finish.

Power reserve: 48 hours

### **CRYSTAL**

Domed, scratch-resistant sapphire crystal with antireflective treatment inside

### WATER RESISTANCE

10 bar (100 metres / 330 feet)

# WATCH CASE & DIAL

Case: Steel

Case Diameter: 38.7 mm Between lugs: 19 mm Dial Colour: White

### **BRACELET**

Material: Leather strap Strap color: Brown

Buckle type: Foldover clasp Buckle material: Stainless steel

#### **FEATURES**

Gmt and worldtimer, chronometer, date