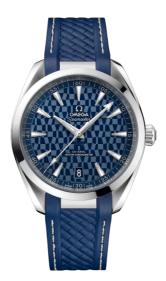

### WATCH CASE & DIAL

Case: Steel Case Diameter: 41 mm Between lugs: 20 mm Dial Colour: Blue

#### BRACELET

Material: Rubber strap Strap color: Blue Buckle type: Foldover clasp Buckle material: Stainless steel