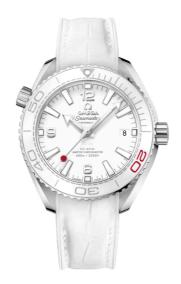

## "TOKYO 2020" LIMITED EDITION

**SEAMASTER** 

PLANET OCEAN 600M 39.5 MM, STEEL ON LEATHER STRAP

Reference: 522.33.40.20.04.001

# WATCH CASE & DIAL

Case: Steel

Case Diameter: 39.5 mm Between lugs: 19 mm Dial Colour: White

## **BRACELET**

Material: Leather strap Strap color: White

Buckle type: Foldover clasp
Buckle material: Stainless steel

## **FEATURES**

Anti-magnetic, chronometer, date, helium escape valve, limited edition (0), screw-in crown, transparent caseback, unidirectional rotating bezel