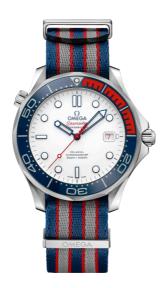

#### COMMANDER'S WATCH

SEAMASTER DIVER 300M

41 MM, STEEL ON NATO STRAP Reference: 212.32.41.20.04.001

## WATCH CASE & DIAL

Case: Steel

Case Diameter: 41 mm Between lugs: 20 mm Dial Colour: White

# **BRACELET**

Material: NATO strap Buckle type: Pin buckle

Buckle material: Stainless steel

#### **FEATURES**

Chronometer, date, helium escape valve, limited edition (0), screw-in crown, transparent caseback, unidirectional rotating bezel