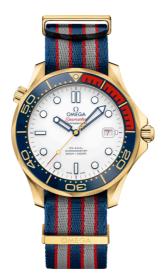

# COMMANDER'S WATCH

SEAMASTER DIVER 300M 41 MM, YELLOW GOLD ON NATO STRAP Reference: 212.62.41.20.04.001

# MOVEMENT

Calibre: Omega 2507

The calibre 2507 is a self-winding chronometer with a Co-Axial escapement and rhodium-plated finish. In design, the rotor has been given a James Bond inspired aesthetic. Power reserve: 48 hours

#### CRYSTAL

Domed scratch-resistant sapphire crystal with antireflective treatment on both sides

### WATER RESISTANCE

30 bar (300 metres / 1000 feet)

### WATCH CASE & DIAL

Case: Yellow gold Case Diameter: 41 mm Between lugs: 20 mm Dial Colour: White

### BRACELET

Material: NATO strap Strap color: Multicolore Buckle type: Pin buckle Buckle material: Yellow gold

## **FEATURES**

Chronometer, date, helium escape valve, limited edition (0), screw-in crown, transparent caseback, unidirectional rotating bezel