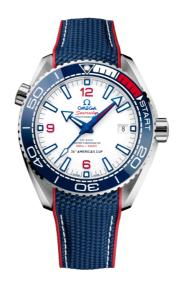

#### AMERICA'S CUP

**SEAMASTER** 

PLANET OCEAN 600M 43.5 MM, STEEL ON RUBBER STRAP

Reference: 215.32.43.21.04.001

## WATCH CASE & DIAL

Case: Steel

Case Diameter: 43.5 mm
Between lugs: 21 mm
Lug to lug: 49.00 mm
Thickness: 16.1 mm
Dial Colour: White

Total product weight (Approx.): 135 g

# **FEATURES**

Anti-magnetic, chronometer, date, master chronometer certified, helium escape valve, limited edition (2,021), screw-in crown, transparent caseback, unidirectional rotating bezel, time zone function