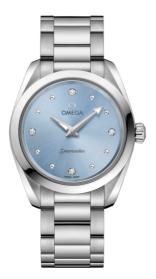

# SEAMASTER

AQUA TERRA 150M 28 MM, STEEL ON STEEL Reference: 220.10.28.60.53.001

#### WATCH CASE & DIAL

Case: Steel Case Diameter: 28 mm Between lugs: 14 mm Lug to lug: 33.90 mm Thickness: 9.5 mm Dial Colour: Blue Total product weight (Approx.): 77 g

## BRACELET

Material: Steel Type of Clasp: Butterfly clasp