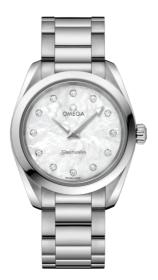

# SEAMASTER

AQUA TERRA 150M 28 MM, STEEL ON STEEL Reference: 220.10.28.60.55.001

# CRYSTAL

Domed scratch-resistant sapphire crystal with antireflective treatment on both sides

### WATER RESISTANCE

15 bar (150 metres / 500 feet)

#### WATCH CASE & DIAL

Case: Steel Case Diameter: 28 mm Between lugs: 14 mm Lug to lug: 33.90 mm Thickness: 9.5 mm Dial Colour: White Total product weight (Approx.): 75 g

## BRACELET

Material: Steel Type of Clasp: Butterfly clasp

### FEATURES

Diamonds