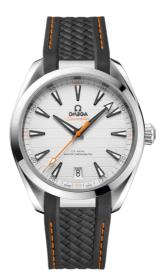

# SEAMASTER

AQUA TERRA 150M 41 MM, STEEL ON RUBBER STRAP Reference: 220.12.41.21.02.002

#### WATCH CASE & DIAL

Case: Steel Case Diameter: 41 mm Between lugs: 20 mm Lug to lug: 47.90 mm Thickness: 13.2 mm Dial Colour: Silver Total product weight (Approx.): 107 g

## STRAP

Strap type: Rubber strap Strap color: Grey Strap surface: Rubber Strap underside: Rubber Buckle type: Foldover clasp Buckle material: Stainless steel