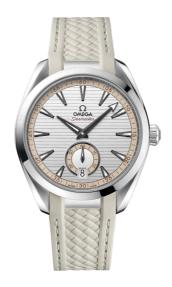

### **SEAMASTER**

AQUA TERRA 150M 41 MM, STEEL ON RUBBER STRAP Reference: 220.12.41.21.02.005

## WATCH CASE & DIAL

Case: Steel

Case Diameter: 41 mm Between lugs: 20 mm Lug to lug: 47.90 mm Thickness: 13.2 mm Dial Colour: Silver

Total product weight (Approx.): 110 g

# **STRAP**

Strap type: Rubber strap
Strap color: Beige
Strap surface: Rubber
Strap underside: Rubber
Buckle type: Foldover clasp
Buckle material: Stainless steel