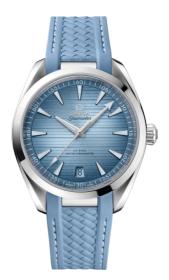

#### WATCH CASE & DIAL

Case: Steel Case Diameter: 41 mm Between lugs: 20 mm Lug to lug: 47.90 mm Thickness: 13.2 mm Dial Colour: Blue Total product weight (Approx.): 114 g

## STRAP

Strap type: Rubber strap Strap color: Blue Strap surface: Rubber Strap underside: Rubber Buckle type: Foldover clasp Buckle material: Stainless steel