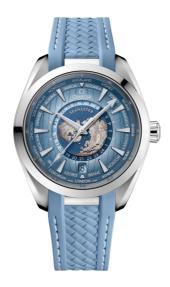

#### **SEAMASTER**

AQUA TERRA 150M 43 MM, STEEL ON RUBBER STRAP Reference: 220.12.43.22.03.002

## WATCH CASE & DIAL

Case: Steel

Case Diameter: 43 mm
Between lugs: 21 mm
Lug to lug: 50.30 mm
Thickness: 14.3 mm
Dial Colour: Blue

Total product weight (Approx.): 126 g

# **STRAP**

Strap type: Rubber strap

Strap color: Blue
Strap surface: Rubber
Strap underside: Rubber
Buckle type: Foldover clasp
Buckle material: Stainless steel