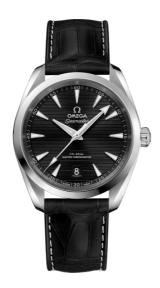

# WATCH CASE & DIAL

Case: Steel

Case Diameter: 38 mm Between lugs: 19 mm Dial Colour: Black

# **BRACELET**

Material: Leather strap Strap color: Black

Buckle type: Foldover clasp Buckle material: Stainless steel