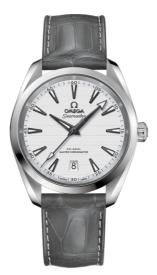

# SEAMASTER

AQUA TERRA 150M 38 MM, STEEL ON LEATHER STRAP Reference: 220.13.38.20.02.001

#### WATCH CASE & DIAL

Case: Steel Case Diameter: 38 mm Between lugs: 19 mm Lug to lug: 45.00 mm Thickness: 12.2 mm Dial Colour: Silver Total product weight (Approx.): 78 g

## STRAP

Strap type: Leather strap Strap color: Grey Strap surface: Alligator leather Buckle type: Foldover clasp Buckle material: Stainless steel