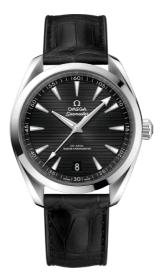

# SEAMASTER

AQUA TERRA 150M 41 MM, STEEL ON LEATHER STRAP Reference: 220.13.41.21.01.001

#### WATCH CASE & DIAL

Case: Steel Case Diameter: 41 mm Between lugs: 20 mm Lug to lug: 47.90 mm Thickness: 13.2 mm Dial Colour: Black Total product weight (Approx.): 96 g

## STRAP

Strap type: Leather strap Strap color: Black Strap surface: Alligator leather Buckle type: Foldover clasp Buckle material: Stainless steel