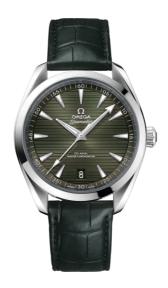

## **SEAMASTER**

AQUA TERRA 150M 41 MM, STEEL ON LEATHER STRAP Reference: 220.13.41.21.10.001

### WATCH CASE & DIAL

Case: Steel

Case Diameter: 41 mm Between lugs: 20 mm Lug to lug: 47.90 mm Thickness: 13.2 mm Dial Colour: Green

Total product weight (Approx.): 98 g

# **BRACELET**

Material: Leather strap Strap color: Green

Strap underside: Non-grained calf leather

Buckle type: Foldover clasp Buckle material: Stainless steel