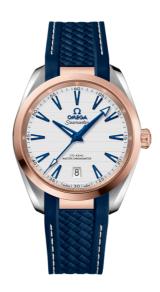

### **SEAMASTER**

AQUA TERRA 150M 38 MM, STEEL - SEDNA<sup>TM</sup> GOLD ON RUBBER STRAP

Reference: 220.22.38.20.02.001

## WATCH CASE & DIAL

Case: Steel - Sedna™ gold Case Diameter: 38 mm Between lugs: 19 mm Lug to lug: 45.00 mm Thickness: 12.2 mm Dial Colour: Silver

Total product weight (Approx.): 96 g

# **STRAP**

Strap type: Rubber strap

Strap color: Blue
Strap surface: Rubber
Strap underside: Rubber
Buckle type: Foldover clasp
Buckle material: Stainless steel