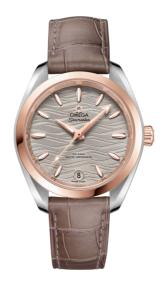

#### **SEAMASTER**

AQUA TERRA 150M 34 MM, STEEL - SEDNA™ GOLD ON LEATHER STRAP

Reference: 220.23.34.20.06.001

#### WATCH CASE & DIAL

Case: Steel - Sedna™ gold Case Diameter: 34 mm Between lugs: 16 mm Lug to lug: 40.50 mm Thickness: 11.8 mm Dial Colour: Grey

Total product weight (Approx.): 64 g

## **STRAP**

Strap type: Leather strap

Strap color: Brown

Strap surface: Alligator leather Strap underside: Calf leather Buckle type: Foldover clasp Buckle material: Stainless steel