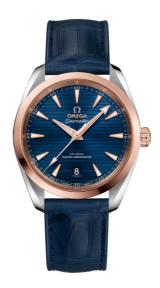

## **SEAMASTER**

AQUA TERRA 150M 38 MM, STEEL - SEDNA™ GOLD ON LEATHER STRAP

Reference: 220.23.38.20.03.001

### WATCH CASE & DIAL

Case: Steel - Sedna™ gold Case Diameter: 38 mm Lug to lug: 45.00 mm Thickness: 12.2 mm Dial Colour: Blue

Total product weight (Approx.): 83 g

#### **STRAP**

Strap type: Leather strap

Strap color: Blue

Strap surface: Alligator leather Buckle type: Foldover clasp Buckle material: Stainless steel