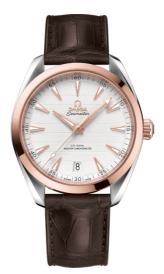

# SEAMASTER

AQUA TERRA 150M 41 MM, SEDNA<sup>TM</sup> GOLD ON LEATHER STRAP Reference: 220.23.41.21.02.001

#### WATCH CASE & DIAL

Case: Sedna™ gold Case Diameter: 41 mm Between lugs: 20 mm Lug to lug: 47.90 mm Thickness: 13.2 mm Dial Colour: Silver Total product weight (Approx.): 98 g

# STRAP

Strap type: Leather strap Strap color: Brown Strap surface: Alligator leather Buckle type: Foldover clasp Buckle material: Stainless steel